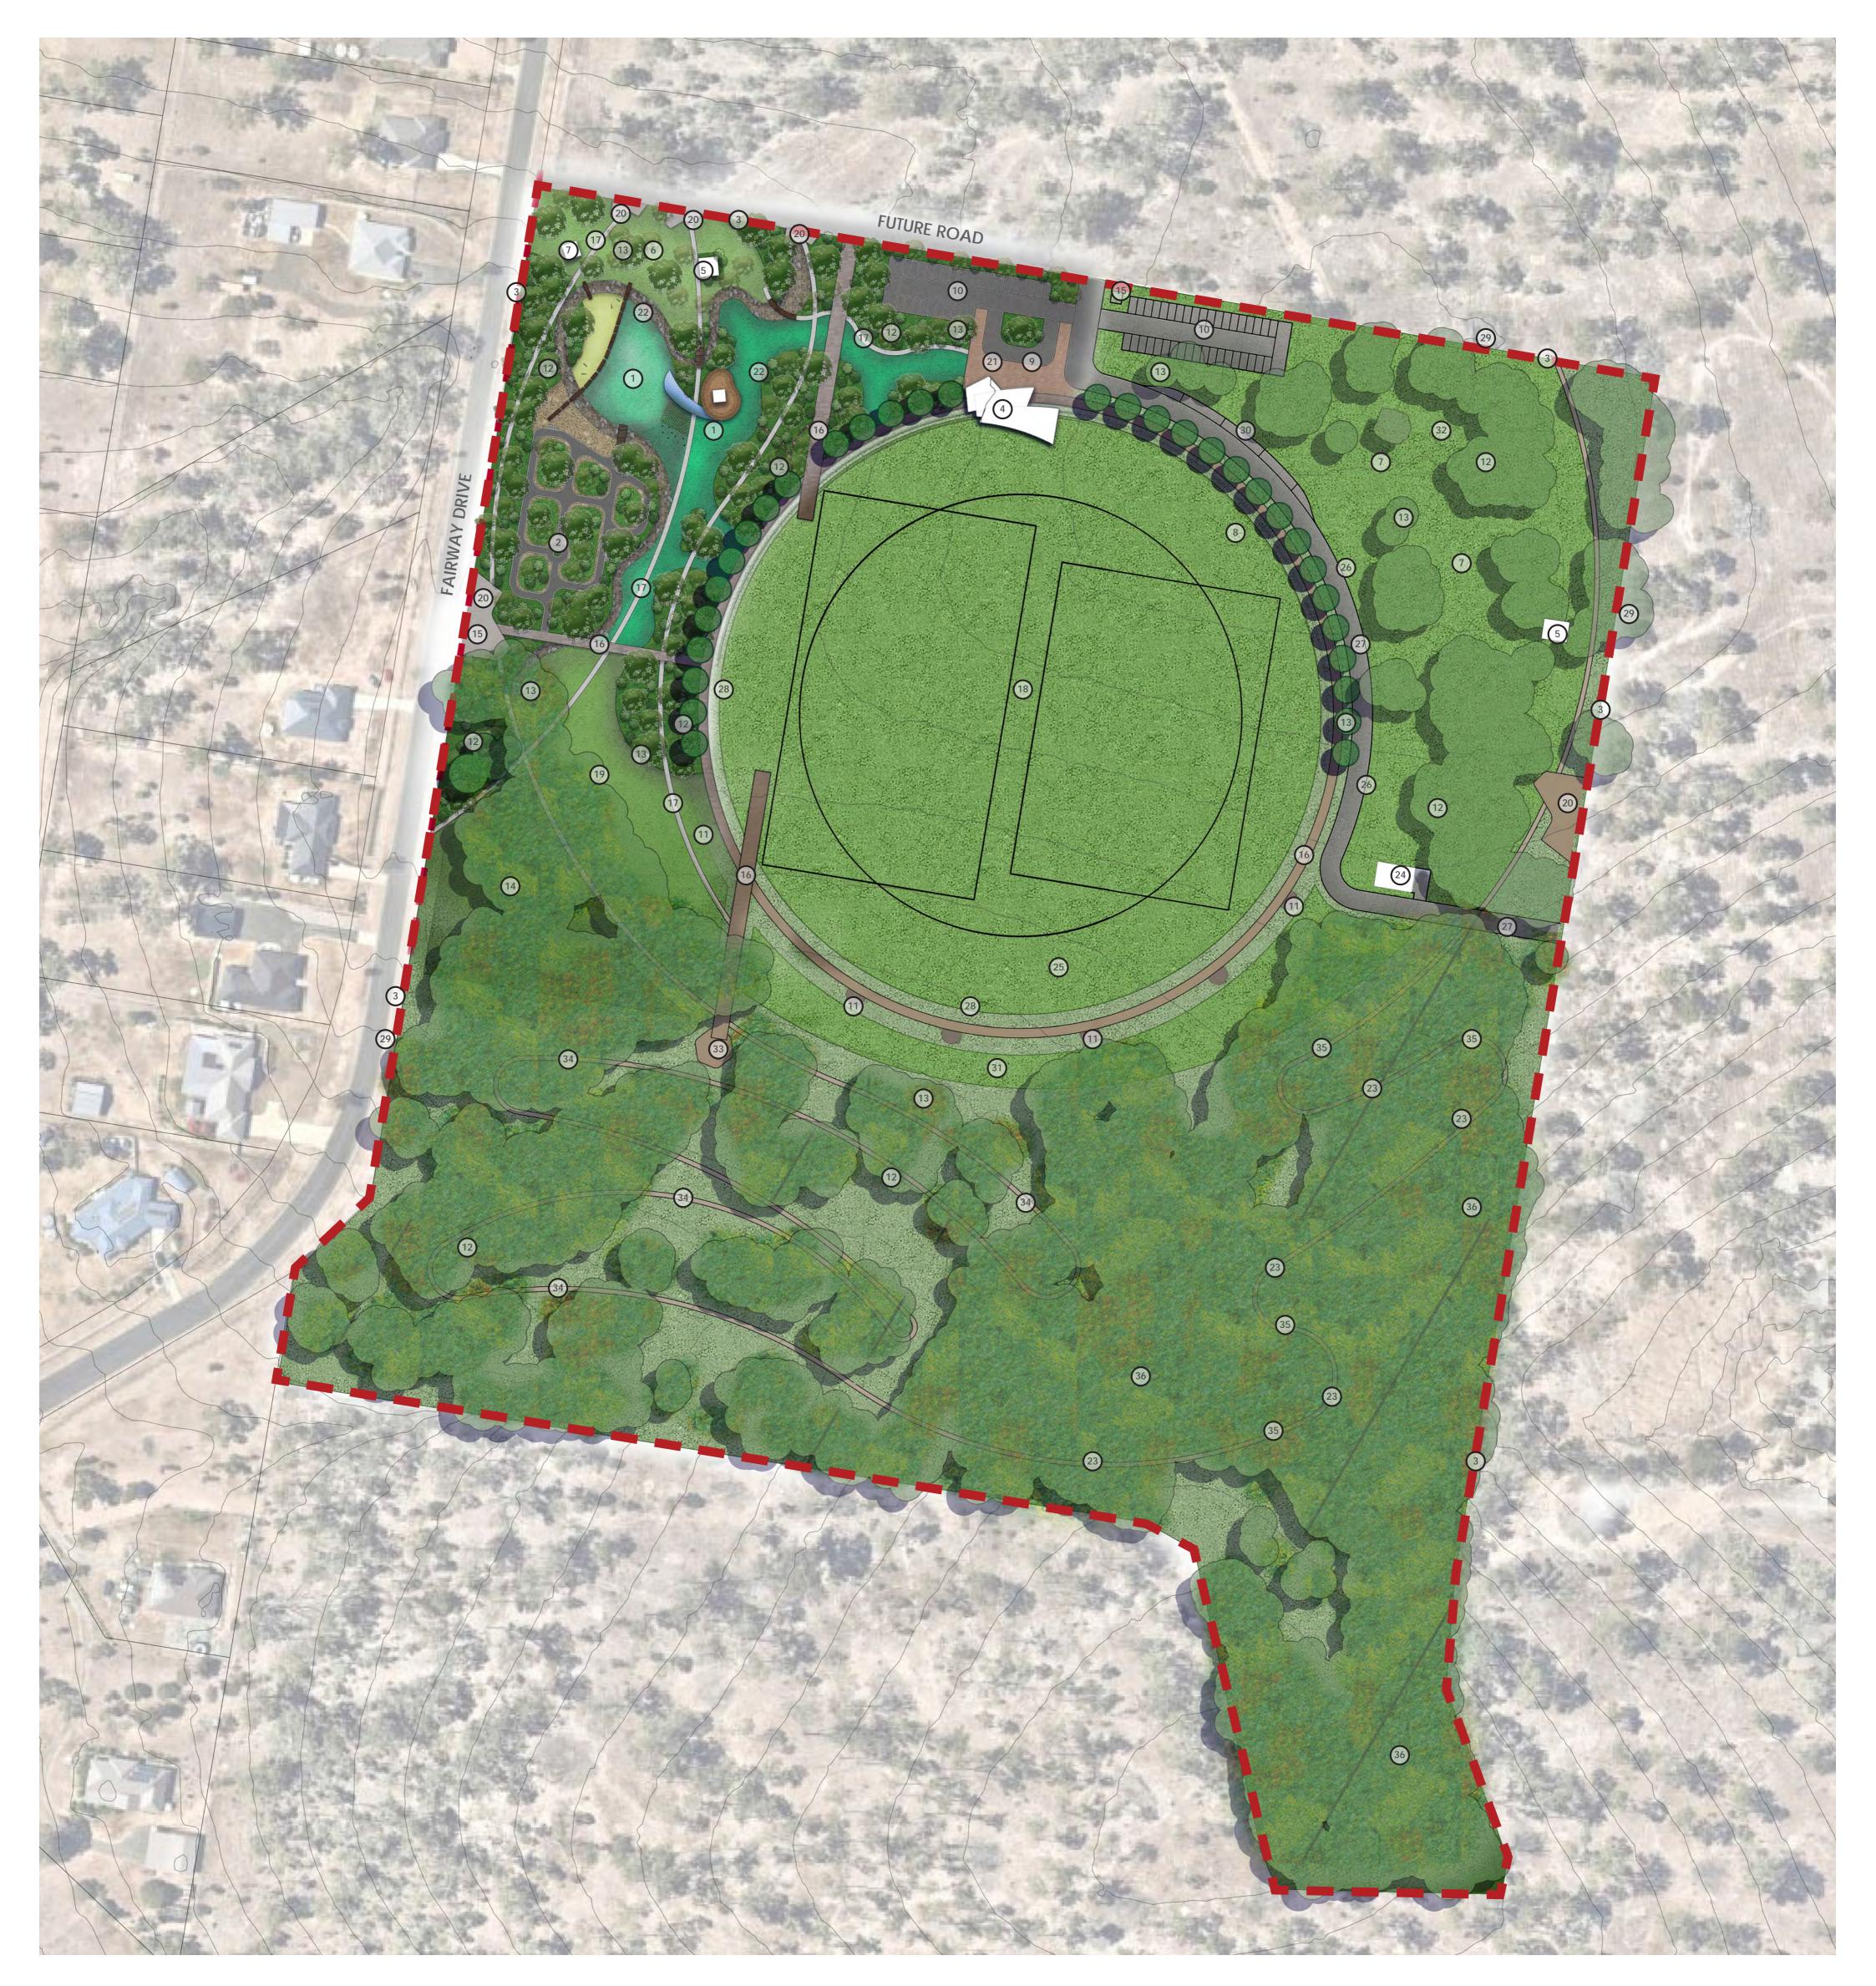

1 Playground 2 Learn to ride course ③ Bollards along road frontages 4 Clubhouse (secured through funding, possible area for sporting storage) 5 Amenities block 6 Seating for parents/guardians (7) BBQ Shelter with table and chairs Spectator area (hill seating) Porte cochere (10) Car parking (1) Exercise stations along main pedestrian paths 12 Planting (13) Shade/ feature trees 14) Dog park (fully fenced) (15) Signage (16) Main pedestrian walkway

Secondary pedestrian walkway (18) Sports fields (19) BMX pump track 20 Entry platform 21 Arrival plaza 22 Fence to playground boundary (23) Interpretive signage (for example, significant vegetation, fauna, signs of a koalas) 24 Storage shed for maintenance, community groups & sports equipment Athletic track (400M running tack with 8 lanes – 176.92 x 92.52) 26 Parallel car park (outside side of ring road) Drive through route different entrance/exist to easily allow for buses, etc. 28 Spectator room around entire sports field area On street car parking 30 Bus drop off zone (31) Parkour facilities 32 The Grove

33 Lookout with shade cover
34 BMX track with berms
35 Nature trails
36 Passive environmental area and remnant vegetation

## **GENERAL NOTES**

- Environmentally-friendly infrastructure (possible inclusion of solar/ energy saving. LED lights, self-sufficient septic)
- Tech integrated facilities (solar lights, speakers in bollards, phone charging stations)
- Understanding the site contains sodic soil
- Strategies to keep motor bikes out of the park
- 5m clearway around sporting fields
- Ability/potential to host Community Carnival
- Barrier kerb throughout